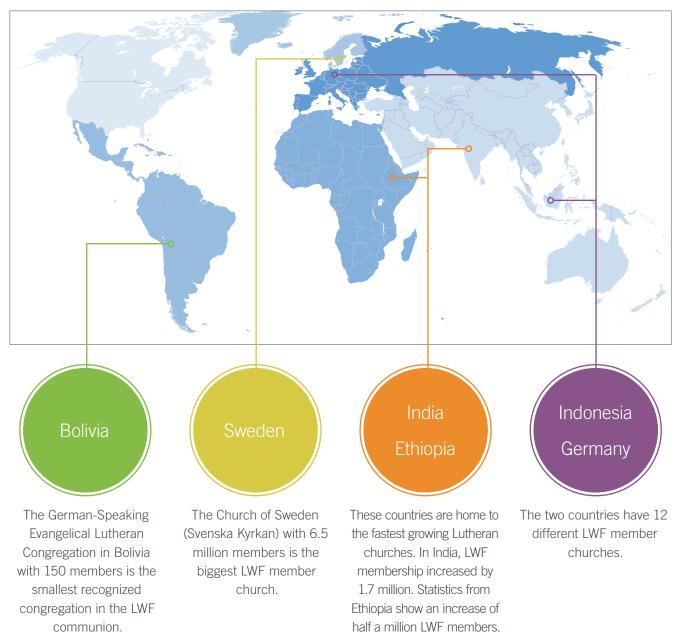

# The Lutheran World Federation – 2013 Membership Figures Summary

The following figures give the membership of the 140 member churches (M), two associate members (AM), 10 recognized churches and two recognized councils (R).

## General summary 2013

142 LWF member churches, 10 recognized churches and congregations and two recognized councils .......72,268,329

| Continent                     | LWF Membership |
|-------------------------------|----------------|
| Africa                        | 20,752,232     |
| Asia                          | 10,740,035     |
| Europe                        | 35,853,001     |
| Latin America & the Caribbean | 844,111        |
| North America                 | 4,078,950      |
| Total                         | 72,268,329     |

## Statistics at a glance