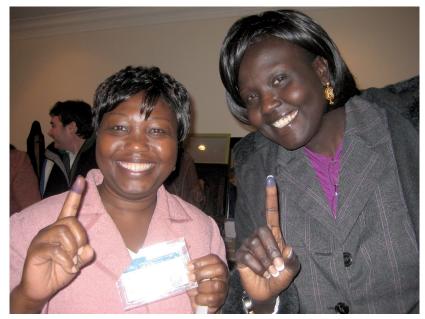

### FEATURE: A Tribute to My Father ...... 13

Akuel Garang Mawien was determined to cast her vote in the referendum that will decide the future of Southern Sudan, and in doing so, also pay tribute to her father, the parent she never met...