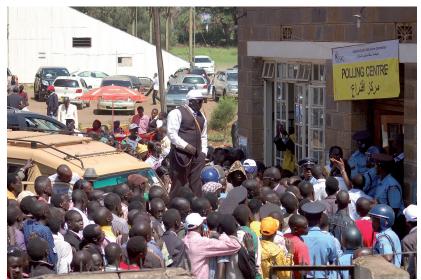

### FEATURE: A Tribute to My Father ...... 13

Akuel Garang Mawien was determined to cast her vote in the referendum that will decide the future of Southern Sudan, and in doing so, also pay tribute to her father, the parent she never met...