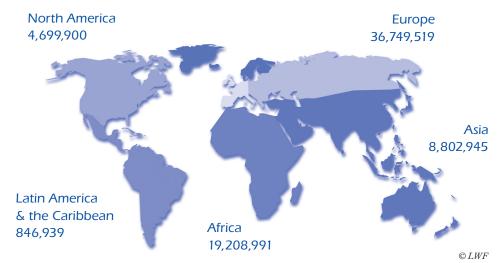

By the end of 2010, the 145 churches belonging to the LWF, ten recognized congregations and one recognized council in 79 countries, had a combined total of 70,308,294 members, an increase of 213,559 or 0.3 percent over the previous period.

According to the 2010 annual statistical survey conducted by the LWF Office for Communication Services, LWF churches in Africa and Asia reported continued growth, with Africa adding almost 700,000 new members, and Asia more than 50,000.

The Latin American and the Caribbean churches reversed a recent decrease, by gaining almost 10,000 members.

Churches in Europe and North America continued to experience decreases in membership, with European membership declining by about 400,000 and North American membership by just more than 84,000.

### **Africa**

Membership in churches in Africa belonging to the LWF rose over the past year by 688,301, or 3.7 percent, to 19,208,991 members. The membership of non-LWF Lutheran churches on the continent was 199,697, an increase of 2,708.

### Asia

Membership in churches in Asia belonging to the LWF rose by 56,511 or 0.64 percent, to 8,802,945 members. In the region, Indonesia remained the country with the highest numbers among its 12 LWF churches, totaling more than 5.6 million. The Protestant Christian Batak Church (HKPB) did not report any statistical changes at 4,178,526 members.

### **Europe**

Europe continues to be the home of a majority of the world's Lutherans. Membership in churches belonging to the LWF in Europe over the past year dropped by 414,892, or 1.1 percent, to 36,749,519 members. The membership of non-LWF churches in Europe was 79,326, a decrease of 452.

## Latin America and the Caribbean

Membership in churches belonging to the LWF in Latin America and the Caribbean rose by 9,247, or 1.05 percent, to 846,939.

The Salvadoran Lutheran Church recorded the highest percentage increase at 66 percent with an additional 8,000 members pushing the total to 20,000. The Christian Lutheran Church of Honduras grew by 300, or 25 percent, to 1,500 members; and the Evangelical Church of the River Plate gained 2,500, or 10 percent, to 27,500 members.

### **North America**

Churches in North America belonging to the LWF posted a membership decrease of 84,189, or 1.75 percent, to 4,699,900 members. The region's largest Lutheran church, the Evangelical Lutheran Church in America, lost 80,264 members, or 1.73 percent, down to 4,543,037. The Evangelical Lutheran Church in Canada declined by 3,925, or 2.56 percent, to 148,863 members.

| Continent                     | All Lutherans | LWF Membership | Other Churches |
|-------------------------------|---------------|----------------|----------------|
| Africa                        | 19,408,688    | 19,208,991     | 199,697        |
| Asia                          | 8,994,049     | 8,802,945      | 191,104        |
| Europe                        | 36,828,845    | 36,749,519     | 79,326         |
| Latin America & the Caribbean | 1,132,289     | 846,939        | 285,350        |
| North America                 | 7,631,705     | 4,699,900      | 2,931,805      |
| Total                         | 73,995,576    | 70,308,294     | 3,687,282      |